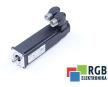

## Repair MSK030C-0900-NN-M1-UG1-NNNN BOSCH REXROTH

We will repair every BOSCH REXROTH device. If you cannot find the device that interests you, please contact us. We collect the devices **free of charge** via a courier or in person, thanks to which we are able to carry out the repair within several hours. We will diagnose your equipment **for free**, and if you do not decide on our service, you will not incur any costs. We offer **24 months warranty** for all completed repairs. We are available 24/7, also at weekends and on holidays. **Call us 24/7**: <u>+48 71 750 09 77</u> and receive immediate help.

## SPECIFICATIONS

| MANUFACTURER | BOSCH REXROTH               |
|--------------|-----------------------------|
| MODEL        | MSK030C-0900-NN-M1-UG1-NNNN |
| CATEGORY     | AC and DC motors            |
| WEIGHT       | 8.0 kg                      |